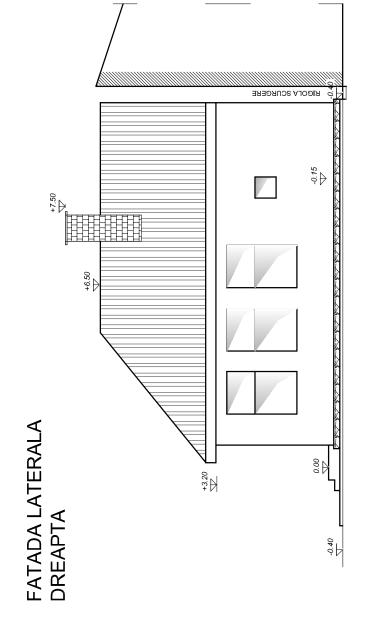

| EXPERT TEHNIC          |                          |                                        |                 |                                                                                                 |             |
|------------------------|--------------------------|----------------------------------------|-----------------|-------------------------------------------------------------------------------------------------|-------------|
| VERIFICATOR            |                          |                                        |                 |                                                                                                 |             |
| VERIFICATORI<br>EXPERT | NUME                     | SEMNATURA CERINTA                      | CERINTA         | REFERAT/EXPERTIZA NR/DATA                                                                       | ATA         |
| SC                     | SC MUSTY & HD SRL RESITA | LRESITA                                |                 | Beneficiari                                                                                     | Project     |
| jud.Caras-Severin,     | ,                        | str.lalelelor nr.2 tel/fax:0255/211212 | 1212            | PRIMĂRIA COMUNEI LAPUSNICEL,<br>JUDEȚUL CARAS-SEVERIN                                           | nr.5/L/2009 |
| SPECIFICAŢIE           | NUME                     | SEMNATURA Scara:                       | Scara:<br>1:100 | DOCUMENTATIE DE AVIZARE A LUCR. DE INTERVENTIE Projecte de investitii în infrastructura sociala | Faza        |
| SEF PROIECT ING. No    | ng, Negreα V.            |                                        |                 | Asistenta dupa programul scolar, tip,after school"                                              |             |
| PROIECTAT              | PROIECTAT Ing. Negrea V. |                                        | Data:           | Titlu plansa:                                                                                   | Plansa      |
| DESENAT                | V                        |                                        | 6002            | Fatade:laterale                                                                                 | nr 7        |