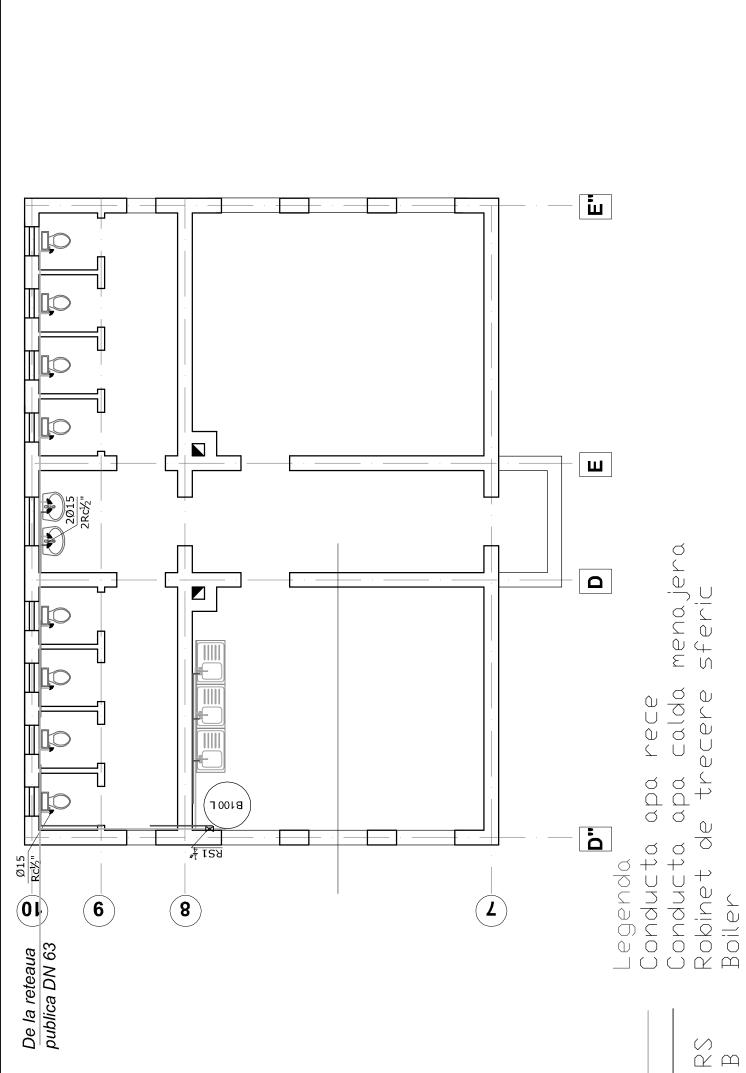

| EXPERT TEHNIC              |                                  |                   |                 |                                                                                                 |              |
|----------------------------|----------------------------------|-------------------|-----------------|-------------------------------------------------------------------------------------------------|--------------|
| VERIFICATOR                |                                  |                   |                 |                                                                                                 |              |
| VERIFICATORI<br>EXPERT     | NUME                             | SEMNATURA CERINTA | CERINTA         | REFERAT/EXPERTIZA NR/DATA                                                                       | ATA          |
| SC MUS                     | <b>NUSTY &amp; HD SRL RESITA</b> | L RESITA          |                 | Beneficiar:                                                                                     | Project      |
| jud Caras-Seve             |                                  | tel/fax:0255/21   | 1212            | PRIMĂRIA COMUNEI LAPUSNICEL,<br>JUDEȚUL CARAS-SEVERIN                                           | nr. 5/L/2009 |
| SPECIFICAŢIE               | NUME                             | SEMNATURA Scara:  | Scara:<br>1:100 | DOCUMENTATIE DE AVIZARE A LUCR. DE INTERVENTIE Projecte de investitii în infrastructura sociala | Faza         |
| SEF PROIECT Ing. Negrea V. | g, Negrea V.                     |                   |                 | Asistenta dupa programul scolar, tip"after school"                                              |              |
| PROIECTAT ING. Ca          | g, Catalin II.                   |                   | Data:           | Titlu plansa:                                                                                   | Plansa       |
| DESENAT TE                 | Teh, Marius N.                   |                   | 2009            | Instalatie sanitare-alimentare apa                                                              | nr.11        |