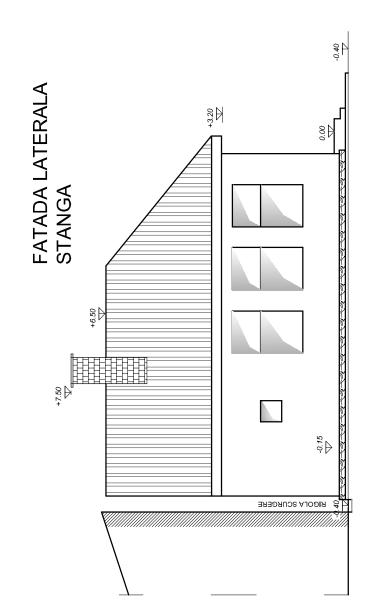

| EXPERT TEHNIC          |                          |                                        |                 |                                                                                                 |             |
|------------------------|--------------------------|----------------------------------------|-----------------|-------------------------------------------------------------------------------------------------|-------------|
| VERIFICATOR            |                          |                                        |                 |                                                                                                 |             |
| VERIFICATORI<br>EXPERT | NUME                     | SEMNATURA CERINTA                      | CERINTA         | REFERAT/EXPERTIZA NR/DATA                                                                       | ATA         |
| SC                     | SC MUSTY & HD SRL RESITA | LRESITA                                |                 | Beneficiari                                                                                     | Project     |
| jud.Caras-Severin,     | ,                        | str.lalelelor nr.2 tel/fax:0255/211212 | 1212            | PRIMĂRIA COMUNEI LAPUSNICEL,<br>JUDEȚUL CARAS-SEVERIN                                           | nr.5/L/2009 |
| SPECIFICAŢIE           | NUME                     | SEMNATURA Scara:                       | Scara:<br>1:100 | DOCUMENTATIE DE AVIZARE A LUCR. DE INTERVENTIE Projecte de investitii în infrastructura sociala | Faza        |
| SEF PROIECT ING. No    | ng, Negreα V.            |                                        |                 | Asistenta dupa programul scolar, tip,after school"                                              |             |
| PROIECTAT              | PROIECTAT Ing. Negrea V. |                                        | Data:           | Titlu plansa:                                                                                   | Plansa      |
| DESENAT                | V                        |                                        | 6002            | Fatade:laterale                                                                                 | nr 7        |