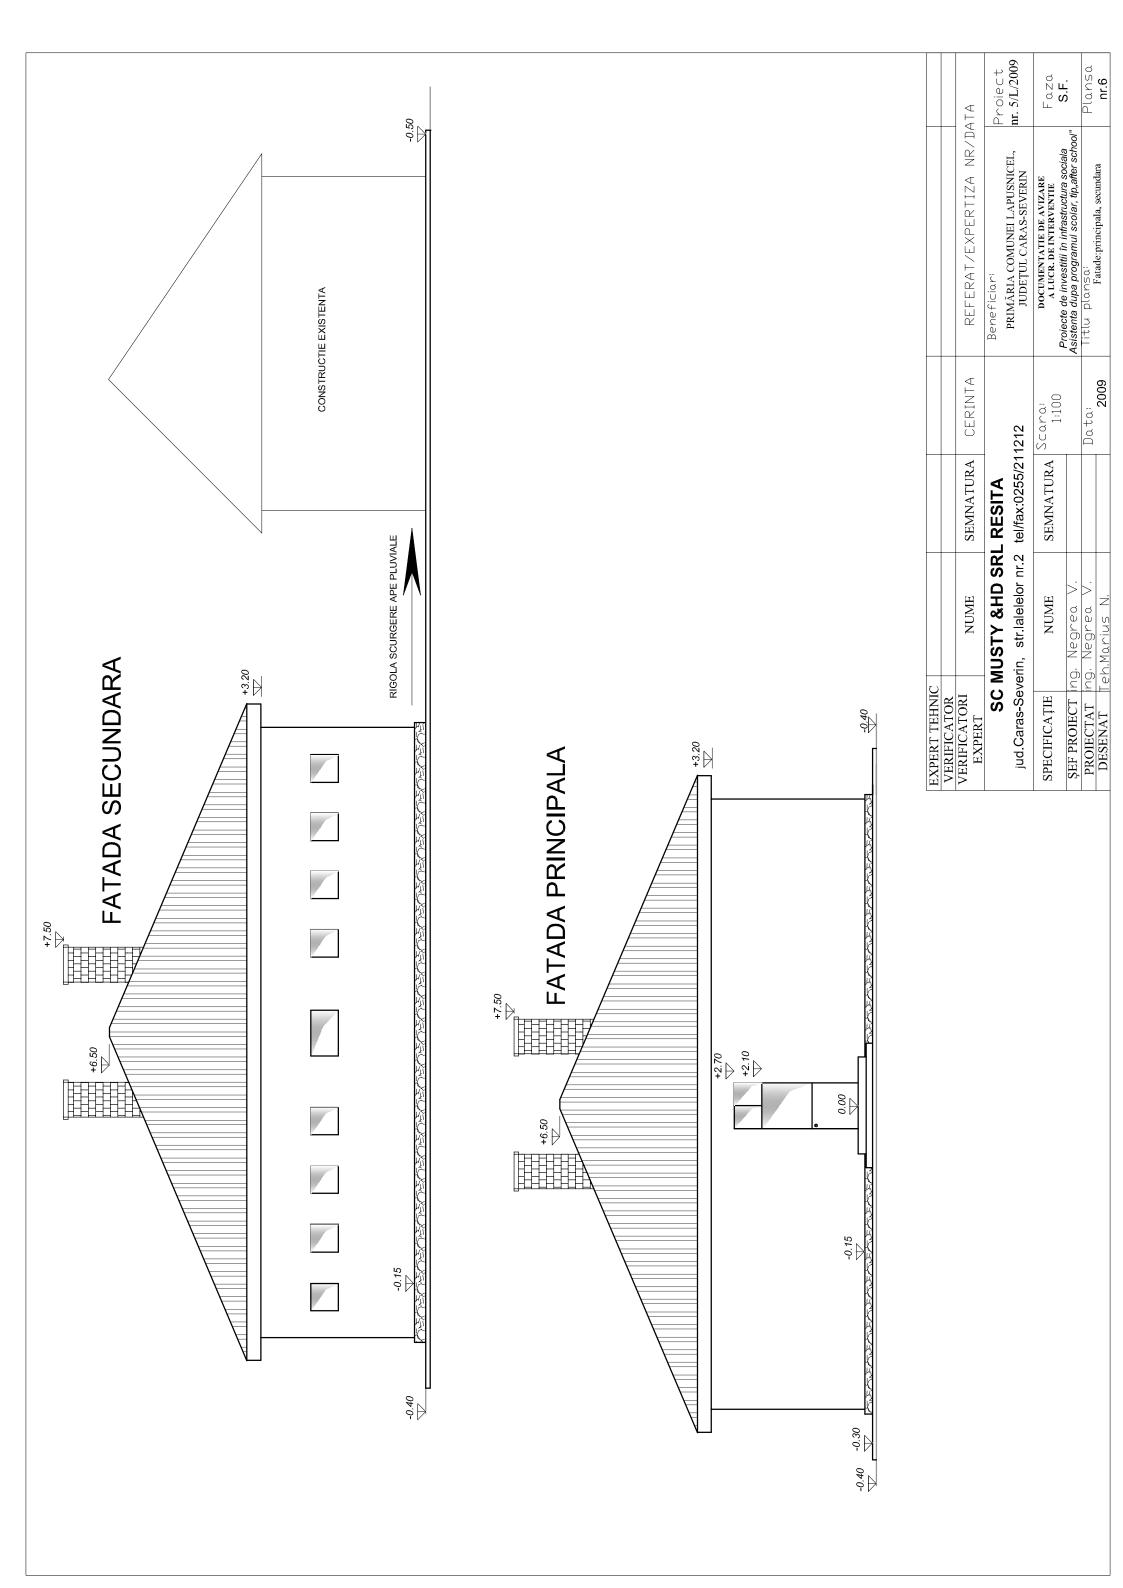

| EXPERT TEHNIC          |                          |                                        |                 |                                                                                                 |             |
|------------------------|--------------------------|----------------------------------------|-----------------|-------------------------------------------------------------------------------------------------|-------------|
| VERIFICATOR            |                          |                                        |                 |                                                                                                 |             |
| VERIFICATORI<br>EXPERT | NUME                     | SEMNATURA CERINTA                      | CERINTA         | REFERAT/EXPERTIZA NR/DATA                                                                       | ATA         |
| SC                     | SC MUSTY & HD SRL RESITA | LRESITA                                |                 | Beneficiari                                                                                     | Project     |
| jud.Caras-Severin,     | ,                        | str.lalelelor nr.2 tel/fax:0255/211212 | 1212            | PRIMĂRIA COMUNEI LAPUSNICEL,<br>JUDEȚUL CARAS-SEVERIN                                           | nr.5/L/2009 |
| SPECIFICAŢIE           | NUME                     | SEMNATURA Scara:                       | Scara:<br>1:100 | DOCUMENTATIE DE AVIZARE A LUCR. DE INTERVENTIE Projecte de investitii în infrastructura sociala | Faza        |
| SEF PROIECT ING. No    | ng, Negreα V.            |                                        |                 | Asistenta dupa programul scolar, tip,after school"                                              |             |
| PROIECTAT              | PROIECTAT Ing. Negrea V. |                                        | Data:           | Titlu plansa:                                                                                   | Plansa      |
| DESENAT                | V                        |                                        | 6002            | Fatade:laterale                                                                                 | nr 7        |