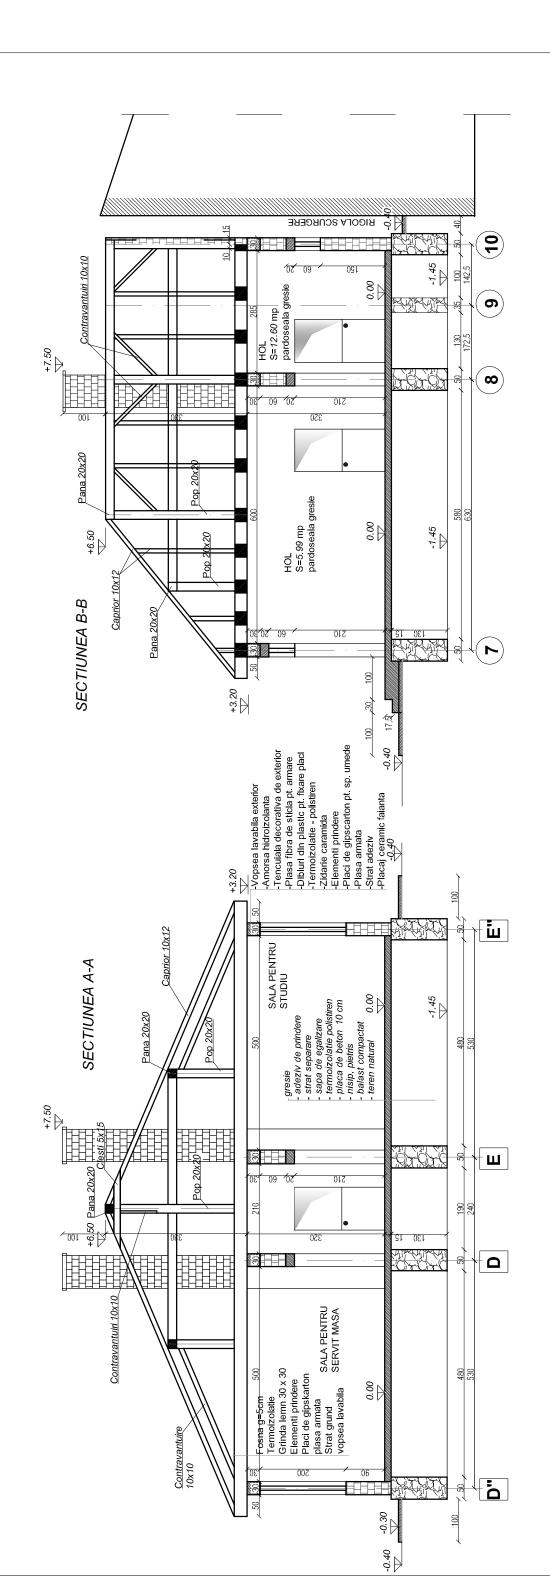

| EXPERT TEHNIC          |                                       |                   |                 |                                                       |              |
|------------------------|---------------------------------------|-------------------|-----------------|-------------------------------------------------------|--------------|
| VERIFICATOR            |                                       |                   |                 |                                                       |              |
| VERIFICATORI<br>EXPERT | NUME                                  | SEMNATURA CERINTA | CERINTA         | REFERAT/EXPERTIZA NR/DATA                             | ATA          |
| SC                     | SC MUSTY & HD SRL RESITA              | L RESITA          |                 | Beneficiari                                           | Project      |
| jud.Caras-Severin,     | ) )                                   | tel/fax:0255/21   | 1212            | PRIMĂRIA COMUNEI LAPUSNICEL,<br>JUDEȚUL CARAS-SEVERIN | nr. 5/L/2009 |
| SPECIFICAŢIE           | NUME                                  | SEMNATURA SCara:  | Scara:<br>1:100 | DOCUMENTATIE DE AVIZARE A LUCR. DE INTERVENTIE        | Faza         |
| ŞEF PROIECT            | <b>ŞEF PROIECT</b> Ing. Negrea V.     |                   |                 | Asistenta dupa programul scolar, tip,after school"    |              |
| PROIECTAT              | PROIECTAT Ing. Negreα V.              |                   | Data            | Titlu plansa:                                         | Plansa       |
| DESENAT                | N N N N N N N N N N N N N N N N N N N |                   | 2009            | Sectiuni verticale; A-A,B-B                           | nr.5         |