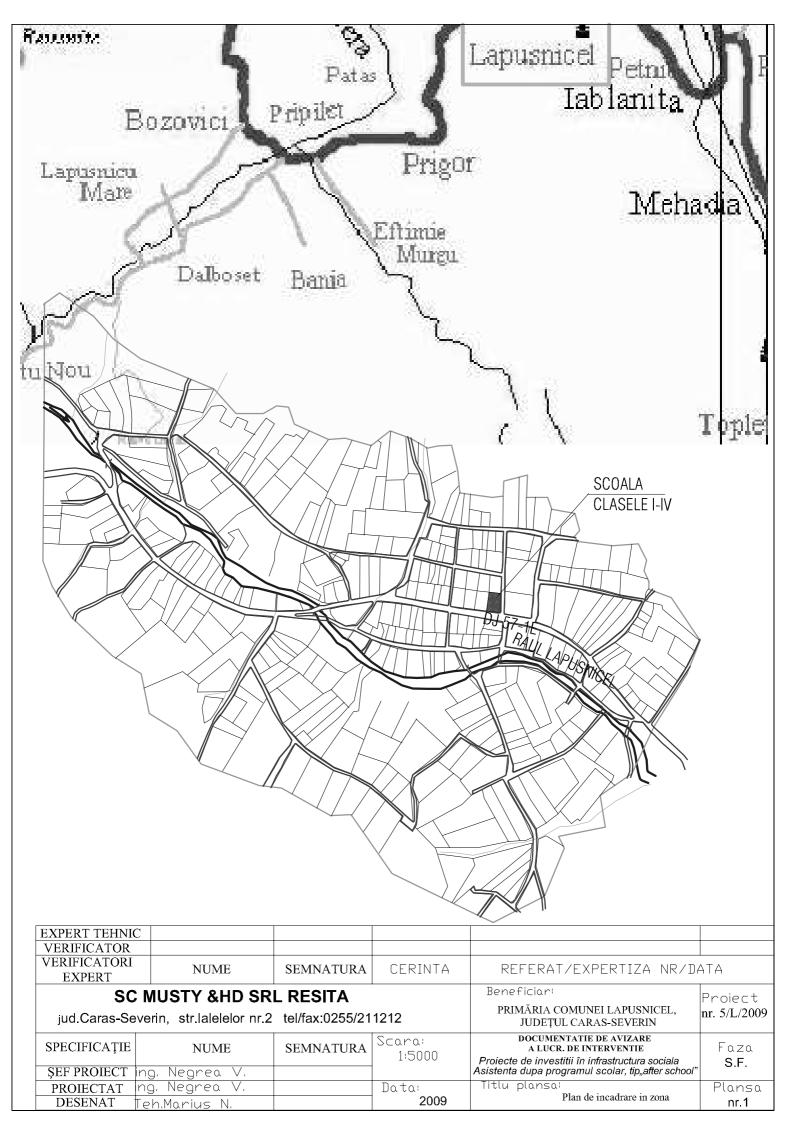

## DJ57-1E spre Parvova

| EXPERT TEHNIC VERIFICATOR |                          |           |                  |                                                                                                 |              |
|---------------------------|--------------------------|-----------|------------------|-------------------------------------------------------------------------------------------------|--------------|
| VERIFICATORI<br>EXPERT    | NUME                     | SEMNATURA | CERINTA          | REFERAT/EXPERTIZA NR/DA                                                                         | ATA          |
| SC                        | MUSTY &HD SR             | RESITA    |                  | Benefician:                                                                                     | Proiect      |
|                           | erin, str.lalelelor nr.2 |           | 1212             | DEDICE DE COMPTEUX DE COMPTEUX                                                                  | nr. 5/L/2009 |
| SPECIFICAŢIE              | NUME                     | SEMNATURA | Scara:<br>1:2000 | DOCUMENTATIE DE AVIZARE A LUCR. DE INTERVENTIE Proiecte de investitii în infrastructura sociala | Faza<br>S.F. |
| ŞEF PROIECT               | ng, Negrea V.            |           |                  | Asistenta dupa programul scolar, tip,,after school"                                             |              |
| 1101201111                | ng, Negrea V.            |           | Data:            | Titlu plansa: Plan de situatie                                                                  | Plansa       |
| DESENAT                   | eh.Marius N.             |           | 2009             | 1 1111 00 0111111                                                                               | nr.2         |